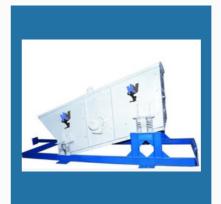

### **VIBRATING FEEDER**

GC-VF-612 Vibrating Feeder

GC-VF-815 Vibrating Feeder

GC-VF-825 Vibrating Feeder

GC-VF-1015 Vibrating Feeder