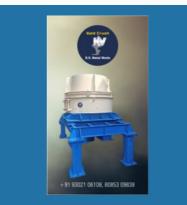

### **VIBRATING SCREEN**

GC-VS-104 Wire Mesh Fitted Vibrating Screen

GC-VS-84 Wire Mesh Fitted Vibrating Screen

GC-VS-124 Wire Mesh Fitted Vibrating Screen

GC-VS-125 Wire Mesh Fitted Vibrating Screen