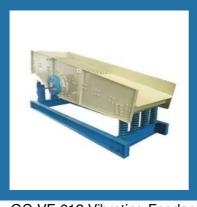

### **VIBRATING FEEDER**

GC-VF-612 Vibrating Feeder

GC-VF-815 Vibrating Feeder

GC-VF-825 Vibrating Feeder

GC-VF-1015 Vibrating Feeder