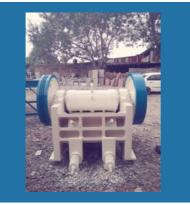

#### **JAW CRUSHER**

36 X 8 Inch Single Toggle Grease Base Jaw Crusher

36 x 24 Inch Double Toggle Oil Base Jaw Crusher

42 x 8 Inch Single Toggle Grease Base Jaw Crusher

36 x 30 Inch Single Toggle Grease Base Jaw Crusher