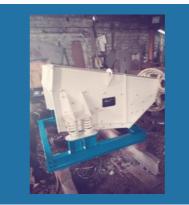

### **VIBRATING FEEDER**

GC-VF-612 Vibrating Feeder

GC-VF-815 Vibrating Feeder

GC-VF-825 Vibrating Feeder

GC-VF-1015 Vibrating Feeder