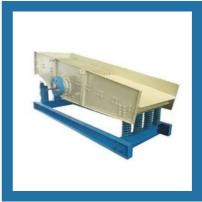

### **VIBRATING SCREEN**

GC-VS-104 Wire Mesh Fitted Vibrating Screen

GC-VS-84 Wire Mesh Fitted Vibrating Screen

GC-VS-124 Wire Mesh Fitted Vibrating Screen

GC-VS-125 Wire Mesh Fitted Vibrating Screen