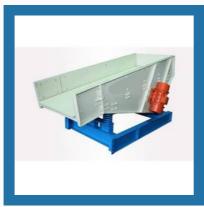

### **VIBRATING FEEDER**

GC-VF-612 Vibrating Feeder

GC-VF-815 Vibrating Feeder

GC-VF-825 Vibrating Feeder

GC-VF-1015 Vibrating Feeder