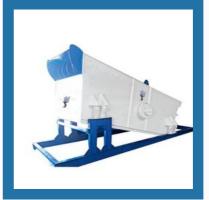

### **VIBRATING FEEDER**

GC-VF-612 Vibrating Feeder

GC-VF-815 Vibrating Feeder

GC-VF-825 Vibrating Feeder

GC-VF-1015 Vibrating Feeder