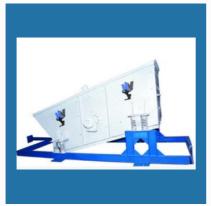

### **VIBRATING FEEDER**

GC-VF-612 Vibrating Feeder

GC-VF-815 Vibrating Feeder

GC-VF-825 Vibrating Feeder

GC-VF-1015 Vibrating Feeder