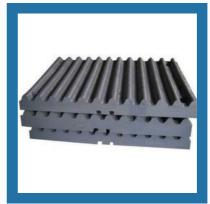

#### **JAW CRUSHER**

36 X 8 Inch Single Toggle Grease Base Jaw Crusher

36 x 24 Inch Double Toggle Oil Base Jaw Crusher

42 x 8 Inch Single Toggle Grease Base Jaw Crusher

36 x 30 Inch Single Toggle Grease Base Jaw Crusher