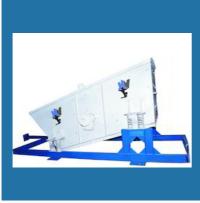

### **VIBRATING FEEDER**

GC-VF-612 Vibrating Feeder

GC-VF-815 Vibrating Feeder

GC-VF-825 Vibrating Feeder

GC-VF-1015 Vibrating Feeder